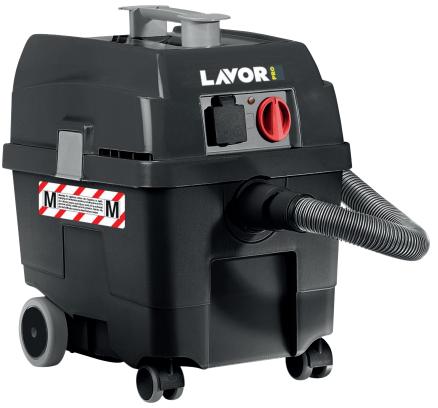

## **PRO Worker EM**

Wet & Dry vacuum cleaner with power tool socket with remote control and automatic filter shaker

AUTOMATIC ON/OFF

• 1 by pass motors • Suction system with by-pass cooling • Power tool socket (max 2200 W) • Automatic ON/OFF filter shaker • Shock proof tank (PP) • Liquid float valve • Dirty filter indicator • Rotary switch • Hepa filter • Microfiber collector filter • Engine HEPA filter • Extension steel pipe • Multidiameter tool adapter • 7,5 m power cable • Traceless wheels • Accessories Ø35.

|                   | PRO Worker EM                  |
|-------------------|--------------------------------|
| code              | 0.052.0004                     |
| voltage           | 220-240V ~ 50-60Hz             |
| n°motors - power  | 1 - 1400 W                     |
| column depression | 24 kPα/2400 mmH <sub>2</sub> O |
| air suction       | 70 l/s                         |
| volume            | 27 l.                          |
| dimension/weight  | 51x36x56 cm/6.5 ka             |